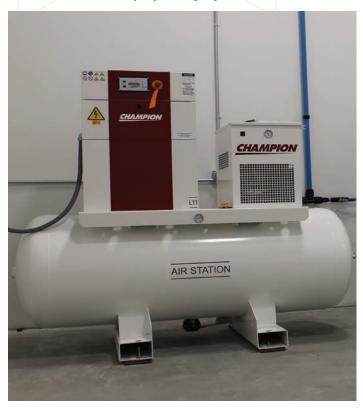

## **OUR CAPABILITIES INCLUDE:**

- Underground and aboveground lift parts, systems and repair.
- Air compressor and dryer systems, filtering, controls and repair.
- Bulk storage and dispensing systems parts, installations and repair.
- Lube bay accessories and lube systems.
- Oil and water separators.
- ALI lift inspection.
- Shop layout (CAD).
- Electric Vehicle (EV) Charging Stations.