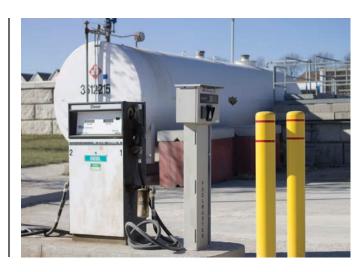

## **OUR CAPABILITIES INCLUDE:**

- Underground and aboveground lift parts, systems and repair.
- Air compressor and dryer systems, filtering, controls and repair.
- Bulk storage and dispensing systems parts, installations and repair.
- Lube bay accessories and lube systems.
- Oil and water separators.
- ALI lift inspection.
- Shop layout (CAD).
- Electric Vehicle (EV) Charging Stations.