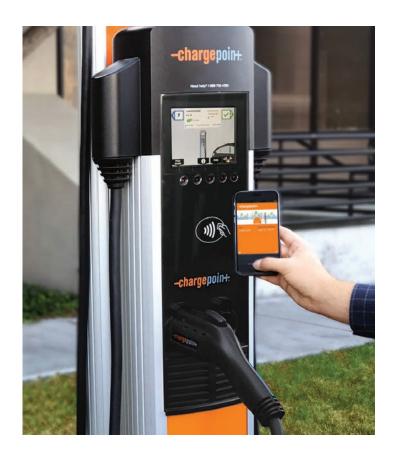

## CHARGEPOINT ELECTRIC VEHICLE CHARGING STATIONS

CHARGEPOINT IS
THE LARGEST AND
MOST OPEN ELECTRIC
VEHICLE CHARGING
NETWORK IN THE
UNITED STATES.

## ENTERING THE ELECTRIC VEHICLE CHARGING MARKET

At Seneca, we are constantly working to stay on the technology forefront of product and service offerings to our valued customer base. This is why Seneca Companies has become a proud ChargePoint Partner<sup>TM</sup>.

ChargePoint is the largest and most open electric vehicle charging network in the United States and has been in the EV charging business since 2007. Over the last 12 years, they have developed an array of products to service everything from passenger vehicles to large commercial fleets.

## WHY ELECTRIC CHARGING?

Your site will have the opportunity to increase sales and repeat visits from customers with electric vehicles as well as attract new EV customers. By implementing electric charging stations for your fleet, you lower the cost of transportation as well as your business' carbon footprint. As a station owner, you have the ability to set and manage pricing, control access of who uses the stations, collect payment automatically, track and report on station usage and advertise your stations.