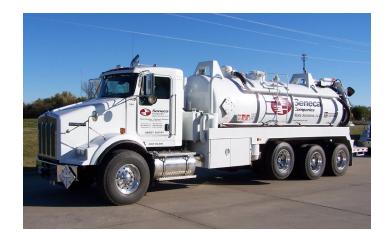

## **OUR CAPABILITIES INCLUDE:**

- 24-hour emergency spill response and remediation services.
- Up to 20,000 water blasting services.
- 500 to 6,000 CFM wet or dry vacuum and pumping truck services.
- Industrial / environmental preventative maintenance cleaning.
- Confined space entry cleaning.
- Storage tank, vessel, bin, silo and pit cleaning services.
- Waste transportation and disposal services.
- Vacuum / hydro excavation services.
- Environmental compliance and consulting.