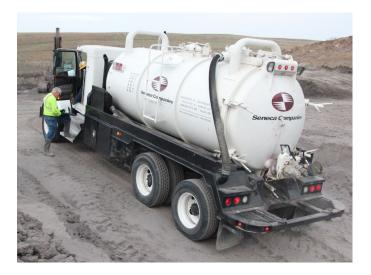

## **OUR CAPABILITIES INCLUDE:**

- OQ certified staff, IS Networld participant, NCMS compliant, Avetta member and BROWZ member.
- Supplied breathing air and confined space rescue trained.
- 24-hour emergency spill response and cleanup services.
- Waste transportation and disposal services.
- 500 to 6000 CFM wet / dry vacuum truck services.
- Tank, piping and vessel cleaning.
- Turnaround cleaning.
- Dry ice blasting.
- Hydro excavation / potholing services.
- Line maintenance support services.
- 4,000 to 40,000 psi hydroblasting and line jetting services.

Seneca Companies' reliable technicians consist of DOT certified hazardous materials drivers and operators, 40-hour HAZWOPER trained personnel, 10-hour OSHA trained personnel and confined space entry certified personnel. We can help you protect your business and the environment by containing, controlling, transporting and / or recovering most materials.