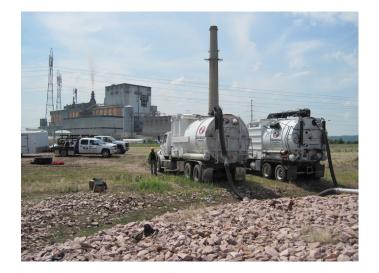

## **OUR CAPABILITIES INCLUDE:**

- OQ certified staff, IS Networld participant, NCMS compliant, Avetta member and BROWZ member.
- Supplied breathing air and confined space rescue trained.
- 24-hour emergency spill response and cleanup services.
- Waste transportation and disposal services.
- 500 to 6000 CFM wet / dry vacuum truck services.
- Tank, piping and vessel cleaning.
- Turnaround cleaning.
- Dry ice blasting.
- Hydro excavation / potholing services.
- Line maintenance support services.
- 4,000 to 40,000 psi hydroblasting and line jetting services.

Seneca Companies' reliable technicians consist of DOT certified hazardous materials drivers and operators, 40-hour HAZWOPER trained personnel, 10-hour OSHA trained personnel and confined space entry certified personnel. We can help you protect your business and the environment by containing, controlling, transporting and / or recovering most materials.