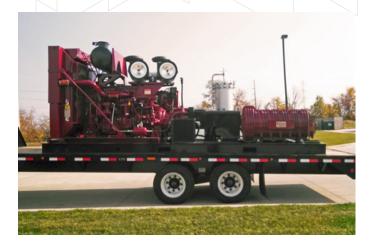

## SOME OF SENECAS WASTE SOLUTION'S SERVICES INCLUDE:

- 24-hour emergency spill response and remediation services.
- Up to 40,000 psi water blasting services.
- 500 to 6,000 CFM wet or dry vacuum and pumping truck services.
- Industrial / environmental preventative maintenance cleaning.
- Waste, conduit and process piping cleaning and jetting services.