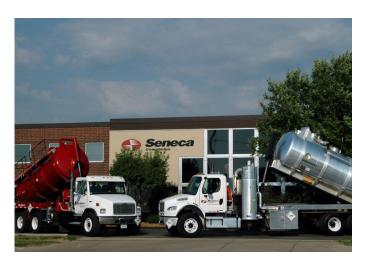

## SENECA HAS THE EXPERTISE, RESOURCES AND EQUIPMENT FOR ANY SITUATION

As your "Complete Solution," Seneca also offers a variety services that help reduce process residuals and minimizes risk – including cleaning services, transportation disposal services, compliance and turnkey environmental management. Our goal is to help you protect both your business and the environment, while increasing equipment productivity with as little downtime as possible.

## SOME OF SENECAS WASTE SOLUTION'S SERVICES INCLUDE:

- 24-hour emergency spill response and remediation services.
- Up to 40,000 psi water blasting services.
- 500 to 6,000 CFM wet or dry vacuum and pumping truck services.
- Industrial / environmental preventative maintenance cleaning.
- Waste, conduit and process piping cleaning and jetting services.

Seneca Companies Waste Solutions division understands that processing plant environments demand the highest levels of hygiene standards in the industry. That's why Seneca Waste Solutions developed a specific range of services for cleaning processing equipment, both internal and external. Our reliable personnel are DOT certified hazardous materials drivers and operators, 40-hour HAZWOPER trained, 10-hour OSHA trained and confined space entry certified trained. Seneca has the expertise, resources and equipment for any situation, whether it is an immediate need such as an emergency spill response or a routinely scheduled maintenance cleaning.