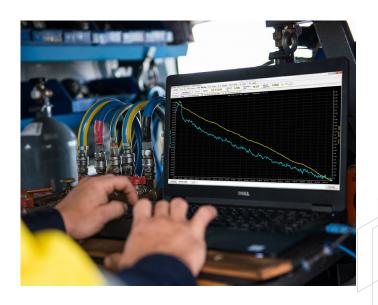

## PRECISION TANK TEST

- US EPA certified as the most accurate tank test globally
- Uses multiple differential pressure sensors for automated mass readings
- Mass readings during ullage pressure/vacuum decay test
- Tests the interstice as part of the tank test
- Ability to test all tank types at any fill level with any product
- Quality control built into the software, providing instant feedback to technicians including a live leak rate
- All readings are digitally stored and centrally analysed by qualified engineers

## PRECISION LINE TEST

- The fastest and most accurate US EPA certified test – 3 minutes of data required for an empty line, 17 mins for a wet line test
- Volumetric test and can perform both pressure and vacuum testing
- All lines including steel, plastic, fiberglass, single and double walled in all conditions (dry, wet and partially wet lines)
- Proprietary software providing live volumetric results and feedback to technician
- Readings are digitally recorded, stored centrally and analysis completed by engineers