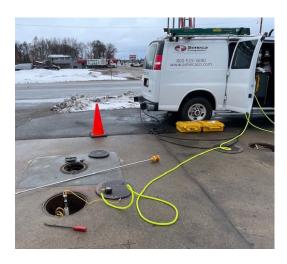

WHETHER IT'S A ROUTINE CHECKUP TO MEET REGULATIONS OR AN OFF-HOURS EMERGENCY – WE ARE YOUR "COMPLETE SOLUTION."

Certified to EPA standards, precision tank and line testing uses the latest sensor technology, data collection and analysis software to take continuous mass readings of the wet area while simultaneously taking pressure and vacuum readings of the tank ullage and associated lines in real-time.

In partnership with

**LEIGHTON** O'BRIEN

Lines are the most vulnerable part of a UST system, with 70% of all UST leaks occurring in line fittings, welds and joints. Using the latest sensor technology, data collection and analysis software, our dry line test is certified to a leak rate of 0.025 gph.