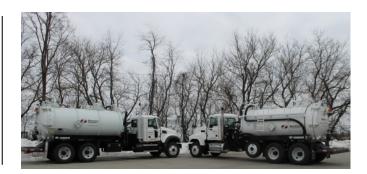

# WE DO IT ALL.

NEW DRAGON 5,000 GALLON STEEL VACUUM TANKERS ADDED TO OUR WASTE TRANSPORTATION FLEET.

### **TRUSTED TRANSPORTERS**

Seneca Companies' Waste Solutions division continually invests and expands the technology in our vacuum pumping service fleet - both wet and dry. With Seneca's modern fleet of over 30 liquid vacuum pumper trucks, wet/dry vacuum loaders and vacuum tankers, we are prepared to service the needs of all our customers - no matter the material.

### OUR FLEET CONSISTS OF:

- 6,000 gallon tanker transports with vacuum.
- 5,500 gallon self-loading steel vacuum tankers.
- 1,400, 1,600 and 3,000 gallon steel and stainless steel vacuum pumpers.
- 10-12 cubic yard King Vac, Guzzler and Super Sucker wet/dry vacuum loader trucks up to 6,000 cfm.