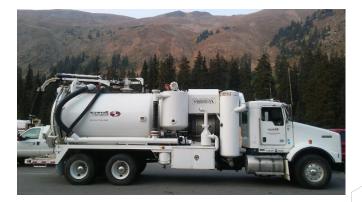

### **TRUSTED TRANSPORTERS**

Seneca Companies' Waste Solutions division continually invests and expands the technology in our vacuum pumping service fleet - both wet and dry. With Seneca's modern fleet of over 30 liquid vacuum pumper trucks, wet/dry vacuum loaders and vacuum tankers, we are prepared to service the needs of all our customers - no matter the material.

### OUR FLEET CONSISTS OF:

- 6,000 gallon tanker transports with vacuum.
- 5,500 gallon self-loading steel vacuum tankers.
- 1,400, 1,600 and 3,000 gallon steel and stainless steel vacuum pumpers.
- 10-12 cubic yard King Vac, Guzzler and Super Sucker wet/dry vacuum loader trucks up to 6,000 cfm.