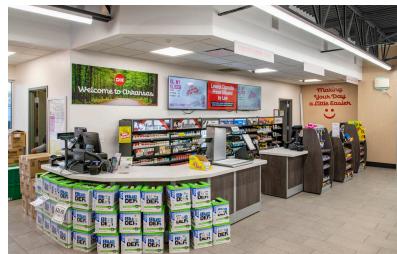

### **SCOPE**

Seneca Companies General Contracting division was hired to build a Delek convenience store in Palestine, Arkansas. All work was commissioned through the owner of the convenience store.

The project scope consisted of the ground-up construction of a 4,100 square foot gas station convenience store that featured a 320 square foot beer cave and a Sbarro's pizzeria. Both the Sbarro restaurant and beer cave for unique installations and required the usage of new materials. Majority of the sub-contractors working on this project were also collaborating with the Seneca team on a similar project in Texarkana, Arkansas. This collaboration of teams on multiple projects at once meant there were more moving pieces than a usual ground-up construction project. Our Seneca team worked to create a clear line of communication with the sub-contractors to ensure all processes went as smoothly as possible.