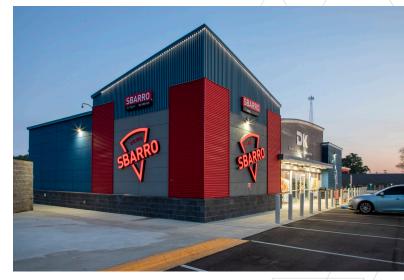

### **SCOPE**

Seneca Companies General Contracting division was hired to build a Delek convenience store in Palestine, Arkansas. All work was commissioned through the owner of the convenience store.

The project scope consisted of the ground-up construction of a 4,100 square foot gas station convenience store that featured a 320 square foot beer cave and a Sbarro's pizzeria. Both the Sbarro restaurant and beer cave for unique installations and required the usage of new materials. Majority of the sub-contractors working on this project were also collaborating with the Seneca team on a similar project in Texarkana, Arkansas. This collaboration of teams on multiple projects at once meant there were more moving pieces than a usual ground-up construction project. Our Seneca team worked to create a clear line of communication with the sub-contractors to ensure all processes went as smoothly as possible.