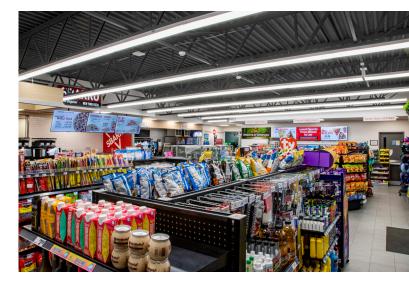

### **SCOPE**

Seneca Companies General Contracting division was hired to build a Delek convenience store in Palestine, Arkansas. All work was commissioned through the owner of the convenience store.

The project scope consisted of the ground-up construction of a 4,100 square foot gas station convenience store that featured a 320 square foot beer cave and a Sbarro's pizzeria. Both the Sbarro restaurant and beer cave for unique installations and required the usage of new materials. Majority of the sub-contractors working on this project were also collaborating with the Seneca team on a similar project in Texarkana, Arkansas. This collaboration of teams on multiple projects at once meant there were more moving pieces than a usual ground-up construction project. Our Seneca team worked to create a clear line of communication with the sub-contractors to ensure all processes went as smoothly as possible.