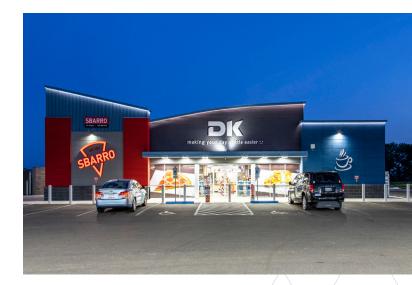

### **SCOPE**

Seneca Companies General Contracting division was hired to build a Delek convenience store in Palestine, Arkansas. All work was commissioned through the owner of the convenience store.

The project scope consisted of the ground-up construction of a 4,100 square foot gas station convenience store that featured a 320 square foot beer cave and a Sbarro's pizzeria. Both the Sbarro restaurant and beer cave for unique installations and required the usage of new materials. Majority of the sub-contractors working on this project were also collaborating with the Seneca team on a similar project in Texarkana, Arkansas. This collaboration of teams on multiple projects at once meant there were more moving pieces than a usual ground-up construction project. Our Seneca team worked to create a clear line of communication with the sub-contractors to ensure all processes went as smoothly as possible.