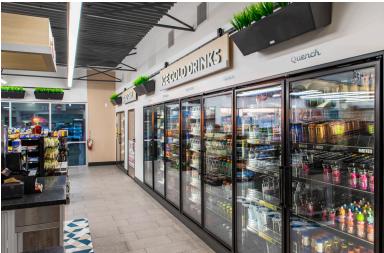

### **SCOPE**

Seneca Companies General Contracting division was hired to build a Delek convenience store in Palestine, Arkansas. All work was commissioned through the owner of the convenience store.

The project scope consisted of the ground-up construction of a 4,100 square foot gas station convenience store that featured a 320 square foot beer cave and a Sbarro's pizzeria. Both the Sbarro restaurant and beer cave for unique installations and required the usage of new materials. Majority of the sub-contractors working on this project were also collaborating with the Seneca team on a similar project in Texarkana, Arkansas. This collaboration of teams on multiple projects at once meant there were more moving pieces than a usual ground-up construction project. Our Seneca team worked to create a clear line of communication with the sub-contractors to ensure all processes went as smoothly as possible.