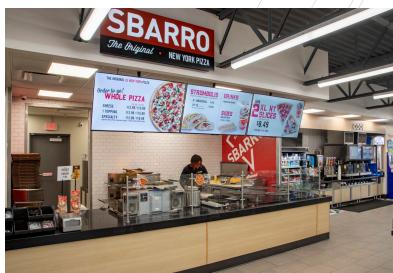

### **SCOPE**

Seneca Companies General Contracting division was hired to build a Delek convenience store in Palestine, Arkansas. All work was commissioned through the owner of the convenience store.

The project scope consisted of the ground-up construction of a 4,100 square foot gas station convenience store that featured a 320 square foot beer cave and a Sbarro's pizzeria. Both the Sbarro restaurant and beer cave for unique installations and required the usage of new materials. Majority of the sub-contractors working on this project were also collaborating with the Seneca team on a similar project in Texarkana, Arkansas. This collaboration of teams on multiple projects at once meant there were more moving pieces than a usual ground-up construction project. Our Seneca team worked to create a clear line of communication with the sub-contractors to ensure all processes went as smoothly as possible.