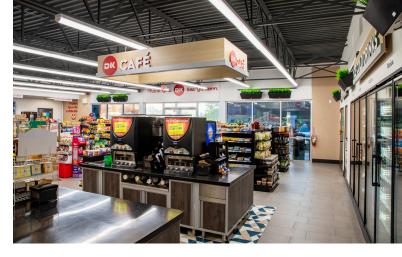

### **SCOPE**

Seneca Companies General Contracting division was hired to build a Delek convenience store in Palestine, Arkansas. All work was commissioned through the owner of the convenience store.

The project scope consisted of the ground-up construction of a 4,100 square foot gas station convenience store that featured a 320 square foot beer cave and a Sbarro's pizzeria. Both the Sbarro restaurant and beer cave for unique installations and required the usage of new materials. Majority of the sub-contractors working on this project were also collaborating with the Seneca team on a similar project in Texarkana, Arkansas. This collaboration of teams on multiple projects at once meant there were more moving pieces than a usual ground-up construction project. Our Seneca team worked to create a clear line of communication with the sub-contractors to ensure all processes went as smoothly as possible.